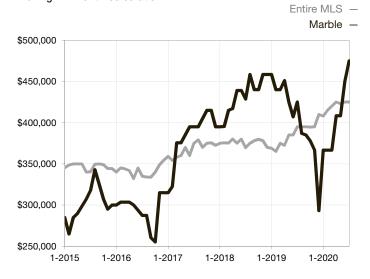

\* Does not account for seller concessions and/or down payment assistance. | Activity for one month can sometimes look extreme due to small sample size.

Median Sales Price - Single Family Rolling 12-Month Calculation