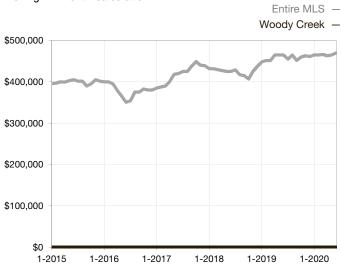

|  |
| Days on Market Until Sale       | 0    | 0    |                                   | 0            | 0           |                                      |  |
| Inventory of Homes for Sale     | 0    | 0    |                                   |              |             |                                      |  |
| Months Supply of Inventory      | 0.0  | 0.0  |                                   |              |             |                                      |  |

<sup>\*</sup> Does not account for seller concessions and/or down payment assistance. | Activity for one month can sometimes look extreme due to small sample size.

## Median Sales Price – Single Family

Rolling 12-Month Calculation



## Median Sales Price – Townhouse-Condo

Rolling 12-Month Calculation