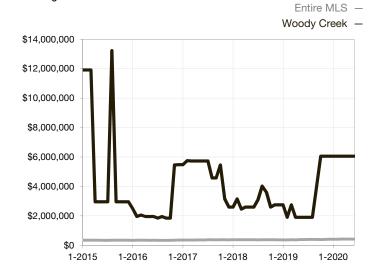

| 0.0%         | 0.0%        |                                      |  |
| Days on Market Until Sale       | 0    | 0    |                                   | 0            | 0           |                                      |  |
| Inventory of Homes for Sale     | 0    | 0    |                                   |              |             |                                      |  |
| Months Supply of Inventory      | 0.0  | 0.0  |                                   |              |             |                                      |  |

<sup>\*</sup> Does not account for seller concessions and/or down payment assistance. | Activity for one month can sometimes look extreme due to small sample size.

## Median Sales Price – Single Family

Rolling 12-Month Calculation



## Median Sales Price – Townhouse-Condo

Rolling 12-Month Calculation