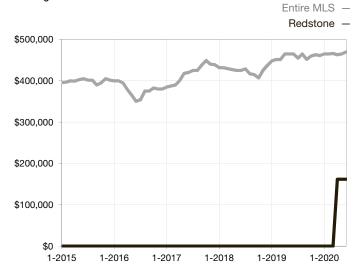

|  |
| Days on Market Until Sale       | 0    | 0    |                                      | 0            | 280         |                                      |  |
| Inventory of Homes for Sale     | 1    | 0    | - 100.0%                             |              |             |                                      |  |
| Months Supply of Inventory      | 0.0  | 0.0  |                                      |              |             |                                      |  |

\* Does not account for seller concessions and/or down payment assistance. | Activity for one month can sometimes look extreme due to small sample size.

Median Sales Price – Single Family Rolling 12-Month Calculation



## Median Sales Price – Townhouse-Condo Rolling 12-Month Calculation