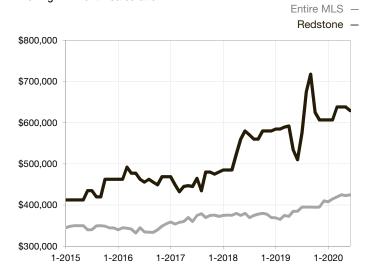

\* Does not account for seller concessions and/or down payment assistance. | Activity for one month can sometimes look extreme due to small sample size.

Median Sales Price – Single Family Rolling 12-Month Calculation