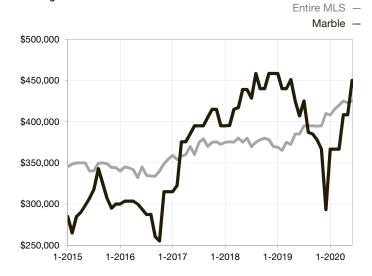

| 0.0%         | 0.0%        |                                      |  |
| Days on Market Until Sale       | 0    | 0    |                                   | 0            | 0           |                                      |  |
| Inventory of Homes for Sale     | 0    | 0    |                                   |              |             |                                      |  |
| Months Supply of Inventory      | 0.0  | 0.0  |                                   |              |             |                                      |  |

<sup>\*</sup> Does not account for seller concessions and/or down payment assistance. | Activity for one month can sometimes look extreme due to small sample size.

## **Median Sales Price - Single Family**

Rolling 12-Month Calculation



## **Median Sales Price - Townhouse-Condo**

Rolling 12-Month Calculation