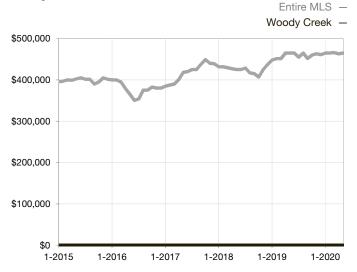

|  |
| Days on Market Until Sale       | 0    | 0    |                                      | 0            | 0           |                                      |  |
| Inventory of Homes for Sale     | 0    | 0    |                                      |              |             |                                      |  |
| Months Supply of Inventory      | 0.0  | 0.0  |                                      |              |             |                                      |  |

\* Does not account for seller concessions and/or down payment assistance. | Activity for one month can sometimes look extreme due to small sample size.

## Median Sales Price – Single Family Rolling 12-Month Calculation



## Median Sales Price – Townhouse-Condo Rolling 12-Month Calculation