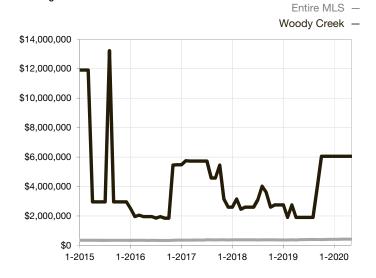

| 0.0%         | 0.0%        |                                      |  |
| Days on Market Until Sale       | 0    | 0    |                                      | 0            | 0           |                                      |  |
| Inventory of Homes for Sale     | 0    | 0    |                                      |              |             |                                      |  |
| Months Supply of Inventory      | 0.0  | 0.0  |                                      |              |             |                                      |  |

\* Does not account for seller concessions and/or down payment assistance. | Activity for one month can sometimes look extreme due to small sample size.

## Median Sales Price – Single Family Rolling 12-Month Calculation



## Median Sales Price – Townhouse-Condo Rolling 12-Month Calculation