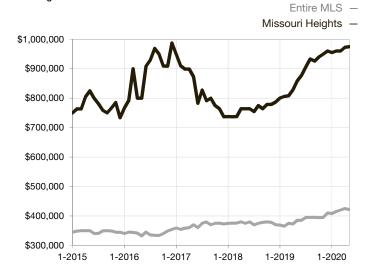

## Median Sales Price – Single Family Rolling 12-Month Calculation

## **Missouri Heights**

| Single Family                   | May         |             |                                      | Year to Date |             |                                      |
|---------------------------------|-------------|-------------|--------------------------------------|--------------|-------------|--------------------------------------|
| Key Metrics                     | 2019        | 2020        | Percent Change<br>from Previous Year | Thru 05-2019 | Thru 5-2020 | Percent Change<br>from Previous Year |
| New Listings                    | 11          | 4           | - 63.6%                              | 27           | 15          | - 44.4%                              |
| Sold Listings                   | 3           | 2           | - 33.3%                              | 15           | 9           | - 40.0%                              |
| Median Sales Price*             | \$1,000,000 | \$1,612,500 | + 61.3%                              | \$950,000    | \$1,025,000 | + 7.9%                               |
| Average Sales Price*            | \$993,500   | \$1,612,500 | + 62.3%                              | \$1,083,451  | \$1,246,944 | + 15.1%                              |
| Percent of List Price Received* | 97.5%       | 94.7%       | - 2.9%                               | 95.0%        | 93.5%       | - 1.6%                               |
| Days on Market Until Sale       | 141         | 344         | + 144.0%                             | 163          | 246         | + 50.9%                              |
| Inventory of Homes for Sale     | 41          | 21          | - 48.8%                              |              |             |                                      |
| Months Supply of Inventory      | 12.5        | 5.9         | - 52.8%                              |              |             |                                      |