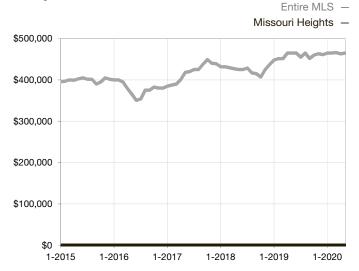

## Median Sales Price – Townhouse-Condo Rolling 12-Month Calculation

\* Does not account for seller concessions and/or down payment assistance. | Activity for one month can sometimes look extreme due to small sample size.

| Townhouse/Condo                 | May  |      |                                      | Year to Date |             |                                      |  |
|---------------------------------|------|------|--------------------------------------|--------------|-------------|--------------------------------------|--|
| Key Metrics                     | 2019 | 2020 | Percent Change<br>from Previous Year | Thru 05-2019 | Thru 5-2020 | Percent Change<br>from Previous Year |  |
| New Listings                    | 0    | 0    |                                      | 0            | 0           |                                      |  |
| Sold Listings                   | 0    | 0    |                                      | 0            | 0           |                                      |  |
| Median Sales Price*             | \$0  | \$0  |                                      | \$0          | \$0         |                                      |  |
| Average Sales Price*            | \$0  | \$0  |                                      | \$0          | \$0         |                                      |  |
| Percent of List Price Received* | 0.0% | 0.0% |                                      | 0.0%         | 0.0%        |                                      |  |
| Days on Market Until Sale       | 0    | 0    |                                      | 0            | 0           |                                      |  |
| Inventory of Homes for Sale     | 0    | 0    |                                      |              |             |                                      |  |
| Months Supply of Inventory      | 0.0  | 0.0  |                                      |              |             |                                      |  |