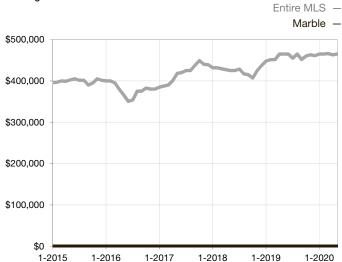

|  |
| Days on Market Until Sale       | 0    | 0    |                                   | 0            | 0           |                                      |  |
| Inventory of Homes for Sale     | 0    | 0    |                                   |              |             |                                      |  |
| Months Supply of Inventory      | 0.0  | 0.0  |                                   |              |             |                                      |  |

<sup>\*</sup> Does not account for seller concessions and/or down payment assistance. | Activity for one month can sometimes look extreme due to small sample size.

## **Median Sales Price - Single Family**

Rolling 12-Month Calculation



## **Median Sales Price - Townhouse-Condo**

Rolling 12-Month Calculation