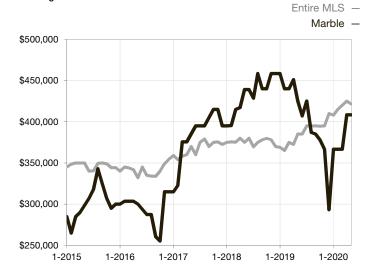

| 0.0%         | 0.0%        |                                      |  |
| Days on Market Until Sale       | 0    | 0    |                                   | 0            | 0           |                                      |  |
| Inventory of Homes for Sale     | 0    | 0    |                                   |              |             |                                      |  |
| Months Supply of Inventory      | 0.0  | 0.0  |                                   |              |             |                                      |  |

<sup>\*</sup> Does not account for seller concessions and/or down payment assistance. | Activity for one month can sometimes look extreme due to small sample size.

## **Median Sales Price - Single Family**

Rolling 12-Month Calculation



## **Median Sales Price - Townhouse-Condo**

Rolling 12-Month Calculation