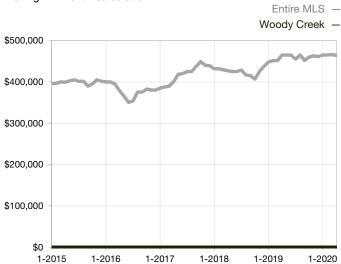

|  |
| Days on Market Until Sale       | 0     | 0    |                                   | 0            | 0           |                                      |  |
| Inventory of Homes for Sale     | 0     | 0    |                                   |              |             |                                      |  |
| Months Supply of Inventory      | 0.0   | 0.0  |                                   |              |             |                                      |  |

<sup>\*</sup> Does not account for seller concessions and/or down payment assistance. | Activity for one month can sometimes look extreme due to small sample size.

## Median Sales Price – Single Family

Rolling 12-Month Calculation



## **Median Sales Price – Townhouse-Condo**

Rolling 12-Month Calculation