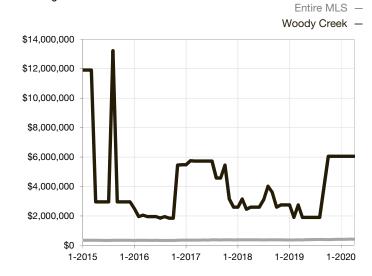

| 0.0%         | 0.0%        |                                      |  |
| Days on Market Until Sale       | 0     | 0    |                                   | 0            | 0           |                                      |  |
| Inventory of Homes for Sale     | 0     | 0    |                                   |              |             |                                      |  |
| Months Supply of Inventory      | 0.0   | 0.0  |                                   |              |             |                                      |  |

<sup>\*</sup> Does not account for seller concessions and/or down payment assistance. | Activity for one month can sometimes look extreme due to small sample size.

## Median Sales Price – Single Family

Rolling 12-Month Calculation



## **Median Sales Price – Townhouse-Condo**

Rolling 12-Month Calculation