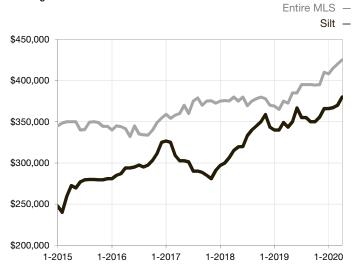

\* Does not account for seller concessions and/or down payment assistance. | Activity for one month can sometimes look extreme due to small sample size.

Median Sales Price - Single Family Rolling 12-Month Calculation