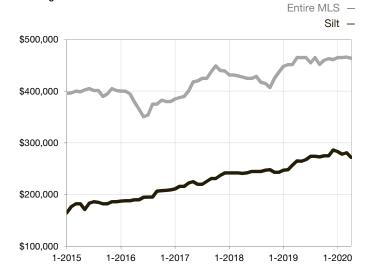

|
| Days on Market Until Sale       | 138       | 0    | - 100.0%                             | 97           | 0           | - 100.0%                             |
| Inventory of Homes for Sale     | 2         | 9    | + 350.0%                             |              |             |                                      |
| Months Supply of Inventory      | 0.7       | 5.7  | + 714.3%                             |              |             |                                      |

\* Does not account for seller concessions and/or down payment assistance. | Activity for one month can sometimes look extreme due to small sample size.

Median Sales Price - Single Family Rolling 12-Month Calculation



Median Sales Price – Townhouse-Condo Rolling 12-Month Calculation