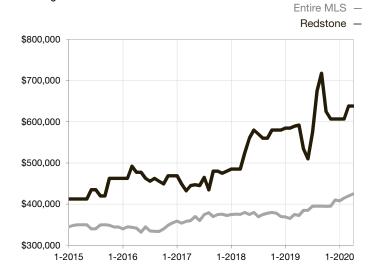

0.0%         | 87.8%       |                                      |  |
| Days on Market Until Sale       | 0     | 280       |                                   | 0            | 280         |                                      |  |
| Inventory of Homes for Sale     | 0     | 0         |                                   |              |             |                                      |  |
| Months Supply of Inventory      | 0.0   | 0.0       |                                   |              |             |                                      |  |

<sup>\*</sup> Does not account for seller concessions and/or down payment assistance. | Activity for one month can sometimes look extreme due to small sample size.

## **Median Sales Price - Single Family**

Rolling 12-Month Calculation



## **Median Sales Price - Townhouse-Condo**

Rolling 12-Month Calculation