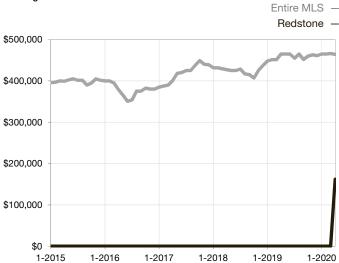

s on Market Until Sale       | 0     | 280       |                                   | 0            | 280         |                                      |  |
| Inventory of Homes for Sale     | 0     | 0         |                                   |              |             |                                      |  |
| Months Supply of Inventory      | 0.0   | 0.0       |                                   |              |             |                                      |  |

<sup>\*</sup> Does not account for seller concessions and/or down payment assistance. | Activity for one month can sometimes look extreme due to small sample size.

## **Median Sales Price - Single Family**

Rolling 12-Month Calculation



## **Median Sales Price - Townhouse-Condo**

Rolling 12-Month Calculation