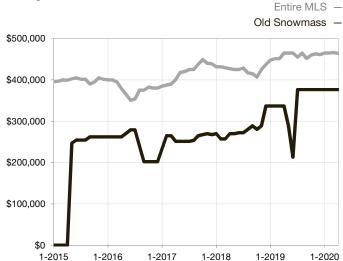

|  |
| Days on Market Until Sale       | 0     | 0    |                                   | 0            | 0           |                                      |  |
| Inventory of Homes for Sale     | 0     | 0    |                                   |              |             |                                      |  |
| Months Supply of Inventory      | 0.0   | 0.0  |                                   |              |             |                                      |  |

<sup>\*</sup> Does not account for seller concessions and/or down payment assistance. | Activity for one month can sometimes look extreme due to small sample size.

## **Median Sales Price - Single Family**

Rolling 12-Month Calculation



## **Median Sales Price - Townhouse-Condo**

Rolling 12-Month Calculation