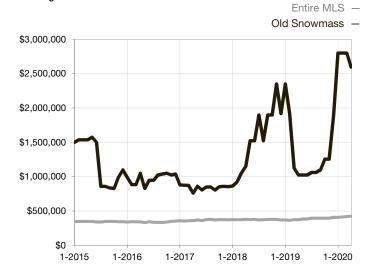

| 0.0%         | 0.0%        |                                      |  |
| Days on Market Until Sale       | 0     | 0    |                                   | 0            | 0           |                                      |  |
| Inventory of Homes for Sale     | 0     | 0    |                                   |              |             |                                      |  |
| Months Supply of Inventory      | 0.0   | 0.0  |                                   |              |             |                                      |  |

<sup>\*</sup> Does not account for seller concessions and/or down payment assistance. | Activity for one month can sometimes look extreme due to small sample size.

## **Median Sales Price - Single Family**

Rolling 12-Month Calculation



## **Median Sales Price - Townhouse-Condo**

Rolling 12-Month Calculation