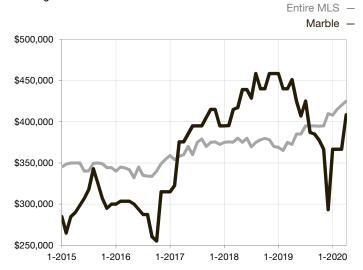

| 0.0%         | 0.0%        |                                      |  |
| Days on Market Until Sale       | 0     | 0    |                                   | 0            | 0           |                                      |  |
| Inventory of Homes for Sale     | 0     | 0    |                                   |              |             |                                      |  |
| Months Supply of Inventory      | 0.0   | 0.0  |                                   |              |             |                                      |  |

<sup>\*</sup> Does not account for seller concessions and/or down payment assistance. | Activity for one month can sometimes look extreme due to small sample size.

## **Median Sales Price - Single Family**

Rolling 12-Month Calculation



## **Median Sales Price - Townhouse-Condo**

Rolling 12-Month Calculation