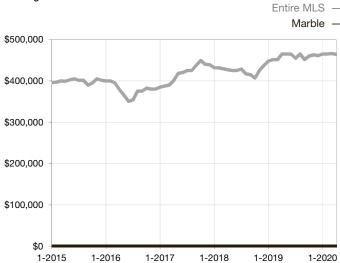

|  |
| Days on Market Until Sale       | 0     | 0    |                                   | 0            | 0           |                                      |  |
| Inventory of Homes for Sale     | 0     | 0    |                                   |              |             |                                      |  |
| Months Supply of Inventory      | 0.0   | 0.0  |                                   |              |             |                                      |  |

<sup>\*</sup> Does not account for seller concessions and/or down payment assistance. | Activity for one month can sometimes look extreme due to small sample size.

## **Median Sales Price - Single Family**

Rolling 12-Month Calculation



## **Median Sales Price - Townhouse-Condo**

Rolling 12-Month Calculation