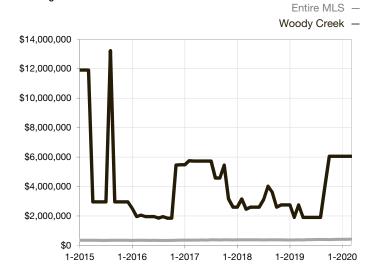

\* Does not account for seller concessions and/or down payment assistance. | Activity for one month can sometimes look extreme due to small sample size.

Median Sales Price – Single Family Rolling 12-Month Calculation