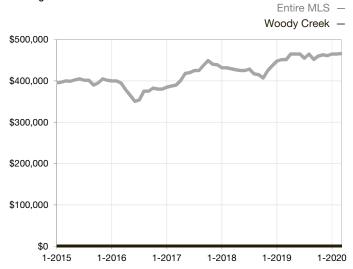

|  |
| Days on Market Until Sale       | 0     | 0    |                                      | 0            | 0           |                                      |  |
| Inventory of Homes for Sale     | 0     | 0    |                                      |              |             |                                      |  |
| Months Supply of Inventory      | 0.0   | 0.0  |                                      |              |             |                                      |  |

\* Does not account for seller concessions and/or down payment assistance. | Activity for one month can sometimes look extreme due to small sample size.

Median Sales Price – Single Family Rolling 12-Month Calculation



## Median Sales Price – Townhouse-Condo Rolling 12-Month Calculation