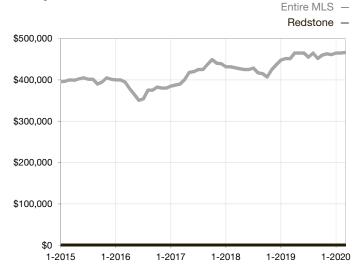

|  |
| Days on Market Until Sale       | 0     | 0    |                                      | 0            | 0           |                                      |  |
| Inventory of Homes for Sale     | 0     | 0    |                                      |              |             |                                      |  |
| Months Supply of Inventory      | 0.0   | 0.0  |                                      |              |             |                                      |  |

\* Does not account for seller concessions and/or down payment assistance. | Activity for one month can sometimes look extreme due to small sample size.

Median Sales Price – Single Family Rolling 12-Month Calculation



## Median Sales Price – Townhouse-Condo Rolling 12-Month Calculation