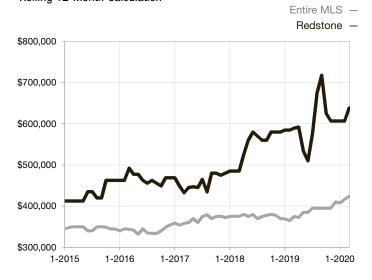

\* Does not account for seller concessions and/or down payment assistance. | Activity for one month can sometimes look extreme due to small sample size.

Median Sales Price – Single Family Rolling 12-Month Calculation