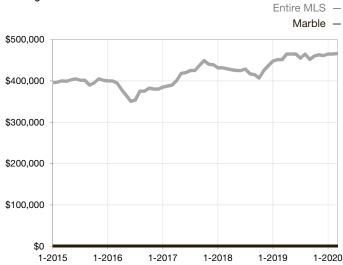

|  |
| Days on Market Until Sale       | 0     | 0    |                                   | 0            | 0           |                                      |  |
| Inventory of Homes for Sale     | 0     | 0    |                                   |              |             |                                      |  |
| Months Supply of Inventory      | 0.0   | 0.0  |                                   |              |             |                                      |  |

<sup>\*</sup> Does not account for seller concessions and/or down payment assistance. | Activity for one month can sometimes look extreme due to small sample size.

## Median Sales Price – Single Family

Rolling 12-Month Calculation



## Median Sales Price – Townhouse-Condo

Rolling 12-Month Calculation