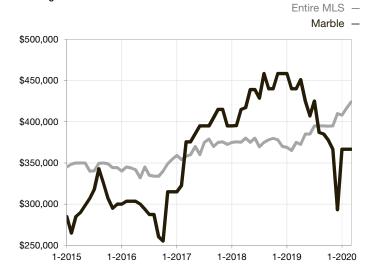

| 0.0%         | 0.0%        |                                      |  |
| Days on Market Until Sale       | 0     | 0    |                                   | 0            | 0           |                                      |  |
| Inventory of Homes for Sale     | 0     | 0    |                                   |              |             |                                      |  |
| Months Supply of Inventory      | 0.0   | 0.0  |                                   |              |             |                                      |  |

<sup>\*</sup> Does not account for seller concessions and/or down payment assistance. | Activity for one month can sometimes look extreme due to small sample size.

## Median Sales Price – Single Family

Rolling 12-Month Calculation



## Median Sales Price – Townhouse-Condo

Rolling 12-Month Calculation