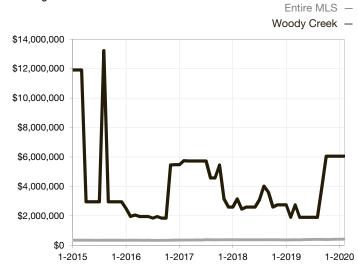

| 0.0%         | 0.0%        |                                      |  |
| Days on Market Until Sale       | 0        | 0    |                                   | 0            | 0           |                                      |  |
| Inventory of Homes for Sale     | 0        | 0    |                                   |              |             |                                      |  |
| Months Supply of Inventory      | 0.0      | 0.0  |                                   |              |             |                                      |  |

<sup>\*</sup> Does not account for seller concessions and/or down payment assistance. | Activity for one month can sometimes look extreme due to small sample size.

## Median Sales Price – Single Family

Rolling 12-Month Calculation



## **Median Sales Price - Townhouse-Condo**

Rolling 12-Month Calculation