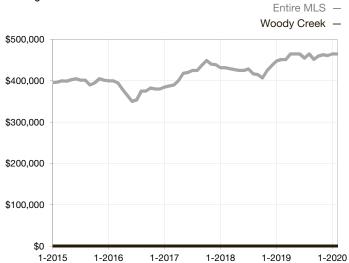

|  |
| Days on Market Until Sale       | 0        | 0    |                                   | 0            | 0           |                                      |  |
| Inventory of Homes for Sale     | 0        | 0    |                                   |              |             |                                      |  |
| Months Supply of Inventory      | 0.0      | 0.0  |                                   |              |             |                                      |  |

<sup>\*</sup> Does not account for seller concessions and/or down payment assistance. | Activity for one month can sometimes look extreme due to small sample size.

## Median Sales Price – Single Family

Rolling 12-Month Calculation



## **Median Sales Price - Townhouse-Condo**

Rolling 12-Month Calculation