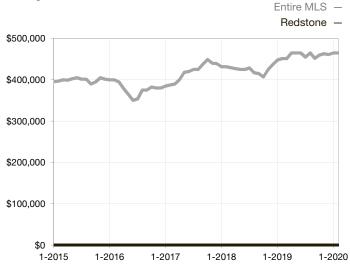

| Days on Market Until Sale       | 0        | 0    |                                   | 0            | 0           |                                      |  |
| Inventory of Homes for Sale     | 0        | 1    |                                   |              |             |                                      |  |
| Months Supply of Inventory      | 0.0      | 0.0  |                                   |              |             |                                      |  |

<sup>\*</sup> Does not account for seller concessions and/or down payment assistance. | Activity for one month can sometimes look extreme due to small sample size.

## **Median Sales Price - Single Family**

Rolling 12-Month Calculation



## **Median Sales Price - Townhouse-Condo**

Rolling 12-Month Calculation