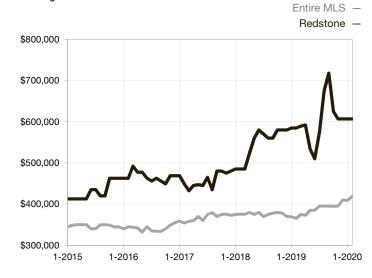

| 0.0%         | 0.0%        |                                      |  |
| Days on Market Until Sale       | 0        | 0    |                                   | 0            | 0           |                                      |  |
| Inventory of Homes for Sale     | 0        | 1    |                                   |              |             |                                      |  |
| Months Supply of Inventory      | 0.0      | 0.0  |                                   |              |             |                                      |  |

<sup>\*</sup> Does not account for seller concessions and/or down payment assistance. | Activity for one month can sometimes look extreme due to small sample size.

## **Median Sales Price - Single Family**

Rolling 12-Month Calculation



## **Median Sales Price - Townhouse-Condo**

Rolling 12-Month Calculation