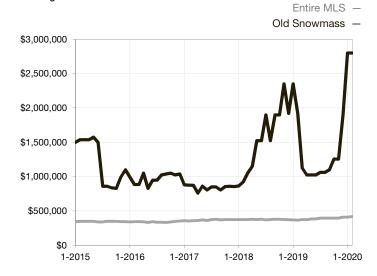

| 0.0%         | 0.0%        |                                      |  |
| Days on Market Until Sale       | 0        | 0    |                                   | 0            | 0           |                                      |  |
| Inventory of Homes for Sale     | 0        | 0    |                                   |              |             |                                      |  |
| Months Supply of Inventory      | 0.0      | 0.0  |                                   |              |             |                                      |  |

<sup>\*</sup> Does not account for seller concessions and/or down payment assistance. | Activity for one month can sometimes look extreme due to small sample size.

## **Median Sales Price - Single Family**

Rolling 12-Month Calculation



## **Median Sales Price - Townhouse-Condo**

Rolling 12-Month Calculation