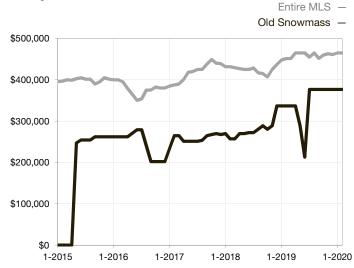

| Days on Market Until Sale       | 0        | 0    |                                   | 0            | 0           |                                      |  |
| Inventory of Homes for Sale     | 0        | 0    |                                   |              |             |                                      |  |
| Months Supply of Inventory      | 0.0      | 0.0  |                                   |              |             |                                      |  |

<sup>\*</sup> Does not account for seller concessions and/or down payment assistance. | Activity for one month can sometimes look extreme due to small sample size.

## **Median Sales Price - Single Family**

Rolling 12-Month Calculation



## **Median Sales Price - Townhouse-Condo**

Rolling 12-Month Calculation