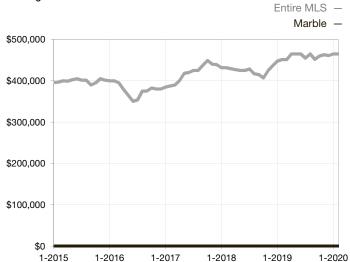

| Days on Market Until Sale       | 0        | 0    |                                   | 0            | 0           |                                      |  |
| Inventory of Homes for Sale     | 0        | 0    |                                   |              |             |                                      |  |
| Months Supply of Inventory      | 0.0      | 0.0  |                                   |              |             |                                      |  |

<sup>\*</sup> Does not account for seller concessions and/or down payment assistance. | Activity for one month can sometimes look extreme due to small sample size.

## **Median Sales Price - Single Family**

Rolling 12-Month Calculation



## **Median Sales Price - Townhouse-Condo**

Rolling 12-Month Calculation