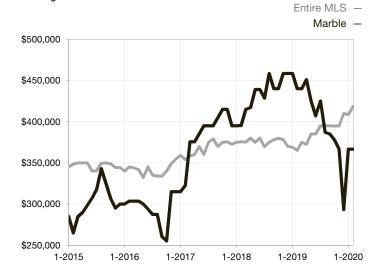

| 0.0%         | 0.0%        |                                      |  |
| Days on Market Until Sale       | 0        | 0    |                                   | 0            | 0           |                                      |  |
| Inventory of Homes for Sale     | 0        | 0    |                                   |              |             |                                      |  |
| Months Supply of Inventory      | 0.0      | 0.0  |                                   |              |             |                                      |  |

<sup>\*</sup> Does not account for seller concessions and/or down payment assistance. | Activity for one month can sometimes look extreme due to small sample size.

## **Median Sales Price - Single Family**

Rolling 12-Month Calculation



## **Median Sales Price - Townhouse-Condo**

Rolling 12-Month Calculation