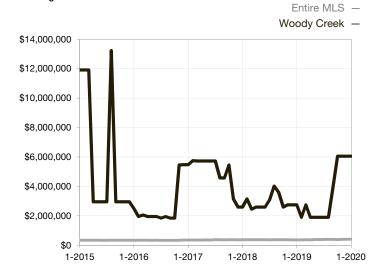

| 0.0%         | 0.0%        |                                      |  |
| Days on Market Until Sale       | 0       | 0    |                                   | 0            | 0           |                                      |  |
| Inventory of Homes for Sale     | 0       | 0    |                                   |              |             |                                      |  |
| Months Supply of Inventory      | 0.0     | 0.0  |                                   |              |             |                                      |  |

<sup>\*</sup> Does not account for seller concessions and/or down payment assistance. | Activity for one month can sometimes look extreme due to small sample size.

## Median Sales Price – Single Family

Rolling 12-Month Calculation



## **Median Sales Price - Townhouse-Condo**

Rolling 12-Month Calculation