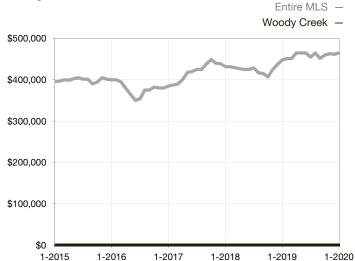

|  |
| Days on Market Until Sale       | 0       | 0    |                                   | 0            | 0           |                                      |  |
| Inventory of Homes for Sale     | 0       | 0    |                                   |              |             |                                      |  |
| Months Supply of Inventory      | 0.0     | 0.0  |                                   |              |             |                                      |  |

<sup>\*</sup> Does not account for seller concessions and/or down payment assistance. | Activity for one month can sometimes look extreme due to small sample size.

## Median Sales Price – Single Family

Rolling 12-Month Calculation



## **Median Sales Price - Townhouse-Condo**

Rolling 12-Month Calculation