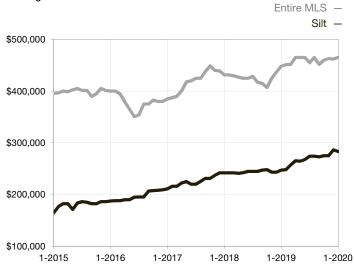

|
| Days on Market Until Sale       | 55        | 0    | - 100.0%                          | 55           | 0           | - 100.0%                             |
| Inventory of Homes for Sale     | 5         | 2    | - 60.0%                           |              |             |                                      |
| Months Supply of Inventory      | 2.0       | 1.1  | - 45.0%                           |              |             |                                      |

<sup>\*</sup> Does not account for seller concessions and/or down payment assistance. | Activity for one month can sometimes look extreme due to small sample size.

## **Median Sales Price - Single Family**

Rolling 12-Month Calculation



## Median Sales Price - Townhouse-Condo

Rolling 12-Month Calculation