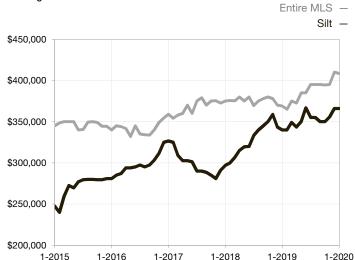

| 97.1%        | 0.0%        | - 100.0%                             |
| Days on Market Until Sale       | 55        | 0    | - 100.0%                          | 55           | 0           | - 100.0%                             |
| Inventory of Homes for Sale     | 5         | 2    | - 60.0%                           |              |             |                                      |
| Months Supply of Inventory      | 2.0       | 1.1  | - 45.0%                           |              |             |                                      |

<sup>\*</sup> Does not account for seller concessions and/or down payment assistance. | Activity for one month can sometimes look extreme due to small sample size.

## **Median Sales Price - Single Family**

Rolling 12-Month Calculation



## Median Sales Price - Townhouse-Condo

Rolling 12-Month Calculation