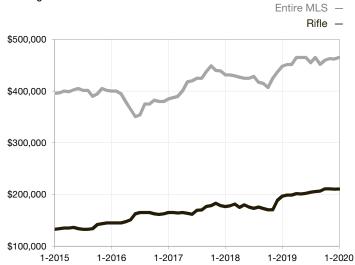

|
| Days on Market Until Sale       | 251       | 0    | - 100.0%                          | 251          | 0           | - 100.0%                             |
| Inventory of Homes for Sale     | 4         | 9    | + 125.0%                          |              |             |                                      |
| Months Supply of Inventory      | 0.9       | 1.8  | + 100.0%                          |              |             |                                      |

<sup>\*</sup> Does not account for seller concessions and/or down payment assistance. | Activity for one month can sometimes look extreme due to small sample size.

## **Median Sales Price - Single Family**

Rolling 12-Month Calculation



## **Median Sales Price - Townhouse-Condo**

Rolling 12-Month Calculation