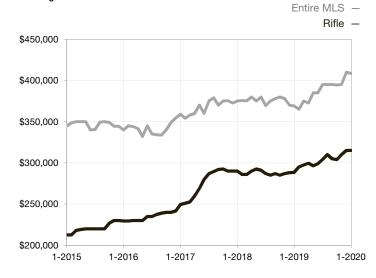

| 99.8%        | 0.0%        | - 100.0%                             |
| Days on Market Until Sale       | 251       | 0    | - 100.0%                          | 251          | 0           | - 100.0%                             |
| Inventory of Homes for Sale     | 4         | 9    | + 125.0%                          |              |             |                                      |
| Months Supply of Inventory      | 0.9       | 1.8  | + 100.0%                          |              |             |                                      |

<sup>\*</sup> Does not account for seller concessions and/or down payment assistance. | Activity for one month can sometimes look extreme due to small sample size.

## **Median Sales Price - Single Family**

Rolling 12-Month Calculation



## **Median Sales Price - Townhouse-Condo**

Rolling 12-Month Calculation