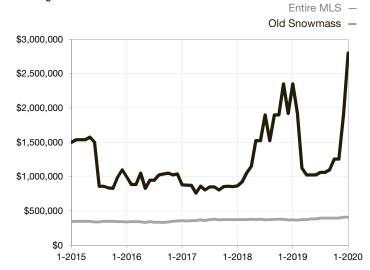

| 0.0%         | 0.0%        |                                      |  |
| Days on Market Until Sale       | 0       | 0    |                                   | 0            | 0           |                                      |  |
| Inventory of Homes for Sale     | 0       | 0    |                                   |              |             |                                      |  |
| Months Supply of Inventory      | 0.0     | 0.0  |                                   |              |             |                                      |  |

<sup>\*</sup> Does not account for seller concessions and/or down payment assistance. | Activity for one month can sometimes look extreme due to small sample size.

## **Median Sales Price - Single Family**

Rolling 12-Month Calculation



## **Median Sales Price - Townhouse-Condo**

Rolling 12-Month Calculation