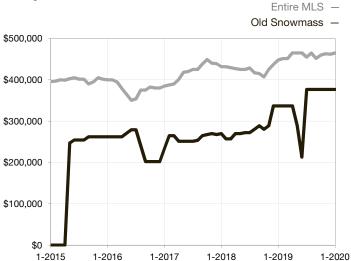

|
| Days on Market Until Sale       | 0       | 0    |                                   | 0            | 0           |                                      |  |
| Inventory of Homes for Sale     | 0       | 0    |                                   |              |             |                                      |  |
| Months Supply of Inventory      | 0.0     | 0.0  |                                   |              |             |                                      |  |

<sup>\*</sup> Does not account for seller concessions and/or down payment assistance. | Activity for one month can sometimes look extreme due to small sample size.

## **Median Sales Price - Single Family**

Rolling 12-Month Calculation



## **Median Sales Price - Townhouse-Condo**

Rolling 12-Month Calculation