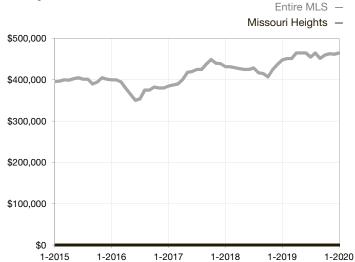

|  |
| Days on Market Until Sale       | 0       | 0    |                                   | 0            | 0           |                                      |  |
| Inventory of Homes for Sale     | 0       | 0    |                                   |              |             |                                      |  |
| Months Supply of Inventory      | 0.0     | 0.0  |                                   |              |             |                                      |  |

<sup>\*</sup> Does not account for seller concessions and/or down payment assistance. | Activity for one month can sometimes look extreme due to small sample size.

## **Median Sales Price - Single Family**

Rolling 12-Month Calculation



## Median Sales Price - Townhouse-Condo

Rolling 12-Month Calculation