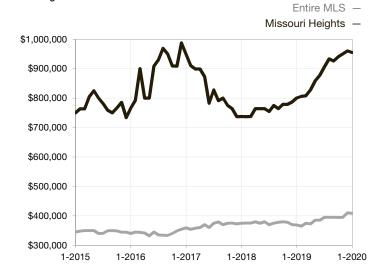

| 0.0%         | 0.0%        |                                      |  |
| Days on Market Until Sale       | 0       | 0    |                                   | 0            | 0           |                                      |  |
| Inventory of Homes for Sale     | 0       | 0    |                                   |              |             |                                      |  |
| Months Supply of Inventory      | 0.0     | 0.0  |                                   |              |             |                                      |  |

<sup>\*</sup> Does not account for seller concessions and/or down payment assistance. | Activity for one month can sometimes look extreme due to small sample size.

## **Median Sales Price - Single Family**

Rolling 12-Month Calculation



## Median Sales Price - Townhouse-Condo

Rolling 12-Month Calculation