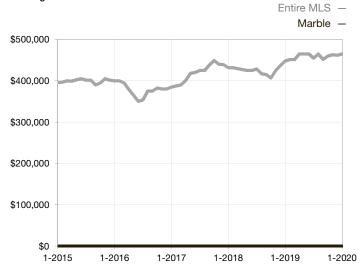

|  |
| Days on Market Until Sale       | 0       | 0    |                                      | 0            | 0           |                                      |  |
| Inventory of Homes for Sale     | 0       | 0    |                                      |              |             |                                      |  |
| Months Supply of Inventory      | 0.0     | 0.0  |                                      |              |             |                                      |  |

\* Does not account for seller concessions and/or down payment assistance. | Activity for one month can sometimes look extreme due to small sample size.

Median Sales Price - Single Family Rolling 12-Month Calculation



## Median Sales Price – Townhouse-Condo Rolling 12-Month Calculation