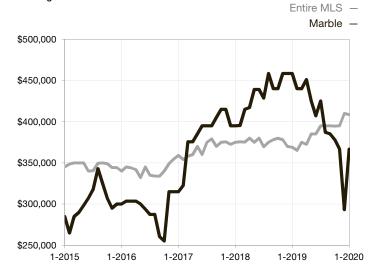

\* Does not account for seller concessions and/or down payment assistance. | Activity for one month can sometimes look extreme due to small sample size.

Median Sales Price - Single Family Rolling 12-Month Calculation