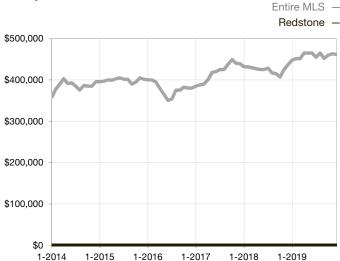

|  |
| Days on Market Until Sale       | 0        | 0    |                                   | 0            | 0            |                                      |  |
| Inventory of Homes for Sale     | 0        | 1    |                                   |              |              |                                      |  |
| Months Supply of Inventory      | 0.0      | 0.0  |                                   |              |              |                                      |  |

<sup>\*</sup> Does not account for seller concessions and/or down payment assistance. | Activity for one month can sometimes look extreme due to small sample size.

## Median Sales Price – Single Family

Rolling 12-Month Calculation



## Median Sales Price – Townhouse-Condo

Rolling 12-Month Calculation