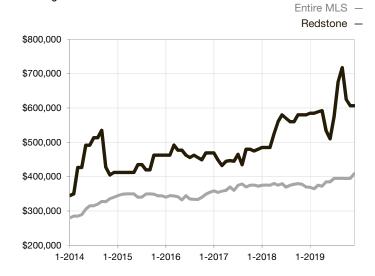

| 0.0%         | 0.0%         |                                      |  |
| Days on Market Until Sale       | 0        | 0    |                                   | 0            | 0            |                                      |  |
| Inventory of Homes for Sale     | 0        | 1    |                                   |              |              |                                      |  |
| Months Supply of Inventory      | 0.0      | 0.0  |                                   |              |              |                                      |  |

<sup>\*</sup> Does not account for seller concessions and/or down payment assistance. | Activity for one month can sometimes look extreme due to small sample size.

## Median Sales Price – Single Family

Rolling 12-Month Calculation



## Median Sales Price – Townhouse-Condo

Rolling 12-Month Calculation