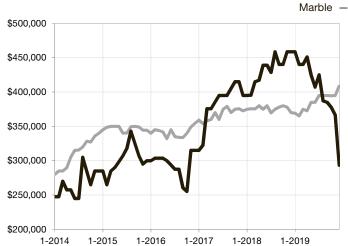

## Median Sales Price – Single Family Rolling 12-Month Calculation

Entire MLS —

Marble —