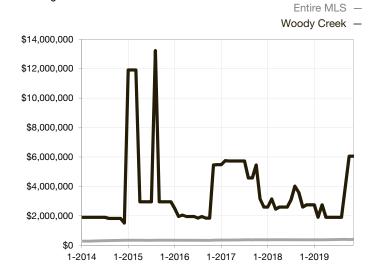

| 0.0%         | 0.0%         |                                   |  |
| Days on Market Until Sale       | 0        | 0    |                                      | 0            | 0            |                                   |  |
| Inventory of Homes for Sale     | 0        | 0    |                                      |              |              |                                   |  |
| Months Supply of Inventory      | 0.0      | 0.0  |                                      |              |              |                                   |  |

<sup>\*</sup> Does not account for seller concessions and/or down payment assistance. | Activity for one month can sometimes look extreme due to small sample size.

## Median Sales Price – Single Family

Rolling 12-Month Calculation



## **Median Sales Price - Townhouse-Condo**

Rolling 12-Month Calculation