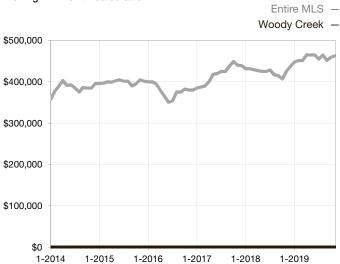

|
| Days on Market Until Sale       | 0        | 0    |                                      | 0            | 0            |                                   |  |
| Inventory of Homes for Sale     | 0        | 0    |                                      |              |              |                                   |  |
| Months Supply of Inventory      | 0.0      | 0.0  |                                      |              |              |                                   |  |

<sup>\*</sup> Does not account for seller concessions and/or down payment assistance. | Activity for one month can sometimes look extreme due to small sample size.

## Median Sales Price – Single Family

Rolling 12-Month Calculation



## **Median Sales Price - Townhouse-Condo**

Rolling 12-Month Calculation