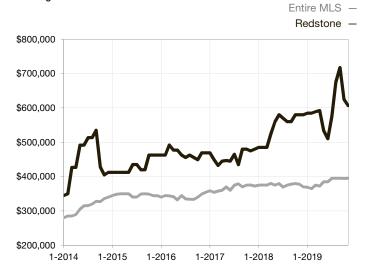

| 0.0%         | 0.0%         |                                      |  |
| Days on Market Until Sale       | 0        | 0    |                                   | 0            | 0            |                                      |  |
| Inventory of Homes for Sale     | 0        | 0    |                                   |              |              |                                      |  |
| Months Supply of Inventory      | 0.0      | 0.0  |                                   |              |              |                                      |  |

<sup>\*</sup> Does not account for seller concessions and/or down payment assistance. | Activity for one month can sometimes look extreme due to small sample size.

## Median Sales Price – Single Family

Rolling 12-Month Calculation



## Median Sales Price - Townhouse-Condo

Rolling 12-Month Calculation