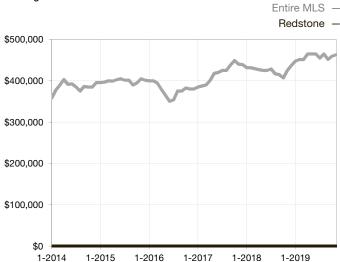

|  |
| Days on Market Until Sale       | 0        | 0    |                                   | 0            | 0            |                                      |  |
| Inventory of Homes for Sale     | 0        | 0    |                                   |              |              |                                      |  |
| Months Supply of Inventory      | 0.0      | 0.0  |                                   |              |              |                                      |  |

<sup>\*</sup> Does not account for seller concessions and/or down payment assistance. | Activity for one month can sometimes look extreme due to small sample size.

## Median Sales Price – Single Family

Rolling 12-Month Calculation



## Median Sales Price - Townhouse-Condo

Rolling 12-Month Calculation