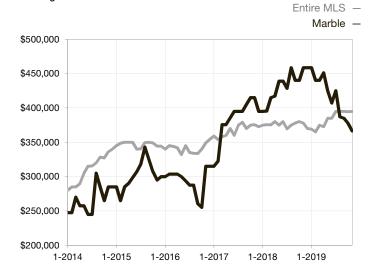

\* Does not account for seller concessions and/or down payment assistance. | Activity for one month can sometimes look extreme due to small sample size.

Median Sales Price – Single Family Rolling 12-Month Calculation