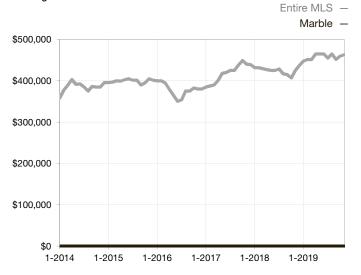

|  |
| Days on Market Until Sale       | 0        | 0    |                                      | 0            | 0            |                                      |  |
| Inventory of Homes for Sale     | 0        | 0    |                                      |              |              |                                      |  |
| Months Supply of Inventory      | 0.0      | 0.0  |                                      |              |              |                                      |  |

\* Does not account for seller concessions and/or down payment assistance. | Activity for one month can sometimes look extreme due to small sample size.

Median Sales Price – Single Family Rolling 12-Month Calculation



## Median Sales Price – Townhouse-Condo Rolling 12-Month Calculation