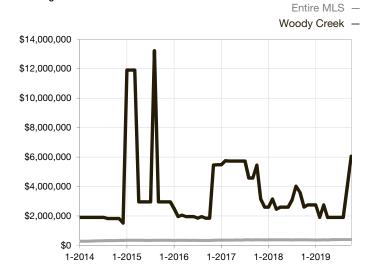

\* Does not account for seller concessions and/or down payment assistance. | Activity for one month can sometimes look extreme due to small sample size.

Median Sales Price – Single Family Rolling 12-Month Calculation