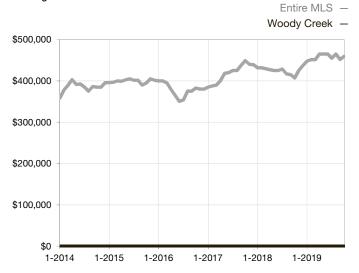

|  |
| Days on Market Until Sale       | 0       | 0    |                                      | 0            | 0            |                                      |  |
| Inventory of Homes for Sale     | 0       | 0    |                                      |              |              |                                      |  |
| Months Supply of Inventory      | 0.0     | 0.0  |                                      |              |              |                                      |  |

\* Does not account for seller concessions and/or down payment assistance. | Activity for one month can sometimes look extreme due to small sample size.

Median Sales Price – Single Family Rolling 12-Month Calculation



## Median Sales Price – Townhouse-Condo Rolling 12-Month Calculation