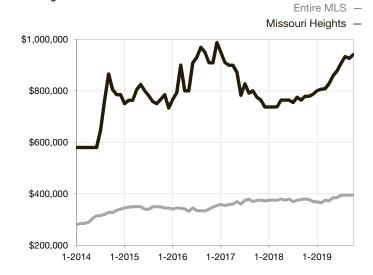

| 0.0%         | 0.0%         |                                   |  |
| Days on Market Until Sale       | 0       | 0    |                                   | 0            | 0            |                                   |  |
| Inventory of Homes for Sale     | 0       | 0    |                                   |              |              |                                   |  |
| Months Supply of Inventory      | 0.0     | 0.0  |                                   |              |              |                                   |  |

<sup>\*</sup> Does not account for seller concessions and/or down payment assistance. | Activity for one month can sometimes look extreme due to small sample size.

## Median Sales Price – Single Family

Rolling 12-Month Calculation



## **Median Sales Price - Townhouse-Condo**

Rolling 12-Month Calculation