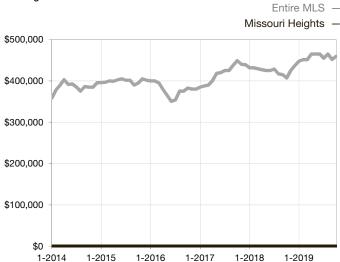

|  |
| Days on Market Until Sale       | 0       | 0    |                                   | 0            | 0            |                                   |  |
| Inventory of Homes for Sale     | 0       | 0    |                                   |              |              |                                   |  |
| Months Supply of Inventory      | 0.0     | 0.0  |                                   |              |              |                                   |  |

<sup>\*</sup> Does not account for seller concessions and/or down payment assistance. | Activity for one month can sometimes look extreme due to small sample size.

## Median Sales Price – Single Family

Rolling 12-Month Calculation



## **Median Sales Price - Townhouse-Condo**

Rolling 12-Month Calculation