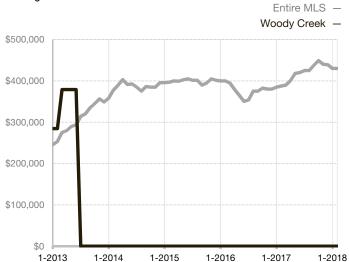

## Median Sales Price – Townhouse-Condo

Rolling 12-Month Calculation

<sup>\*</sup> Does not account for seller concessions and/or down payment assistance. | Activity for one month can sometimes look extreme due to small sample size.

| Townhouse-Condo                 | February |      |                                   | Year to Date |             |                                      |  |
|---------------------------------|----------|------|-----------------------------------|--------------|-------------|--------------------------------------|--|
| Key Metrics                     | 2017     | 2018 | Percent Change from Previous Year | Thru 02-2017 | Thru 2-2018 | Percent Change<br>from Previous Year |  |
| New Listings                    | 0        | 0    |                                   | 0            | 0           |                                      |  |
| Sold Listings                   | 0        | 0    |                                   | 0            | 0           |                                      |  |
| Median Sales Price*             | \$0      | \$0  |                                   | \$0          | \$0         |                                      |  |
| Average Sales Price*            | \$0      | \$0  |                                   | \$0          | \$0         |                                      |  |
| Percent of List Price Received* | 0.0%     | 0.0% |                                   | 0.0%         | 0.0%        |                                      |  |
| Days on Market Until Sale       | 0        | 0    |                                   | 0            | 0           |                                      |  |
| Inventory of Homes for Sale     | 0        | 0    |                                   |              |             |                                      |  |
| Months Supply of Inventory      | 0.0      | 0.0  |                                   |              |             |                                      |  |