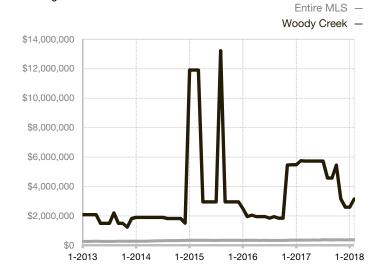

## Median Sales Price – Single Family

Rolling 12-Month Calculation

## **Woody Creek**

| Single Family                   | February |              |                                   | Year to Date |              |                                   |  |
|---------------------------------|----------|--------------|-----------------------------------|--------------|--------------|-----------------------------------|--|
| Key Metrics                     | 2017     | 2018         | Percent Change from Previous Year | Thru 02-2017 | Thru 2-2018  | Percent Change from Previous Year |  |
| New Listings                    | 0        | 1            |                                   | 0            | 1            |                                   |  |
| Sold Listings                   | 0        | 1            |                                   | 0            | 1            |                                   |  |
| Median Sales Price*             | \$0      | \$13,400,000 |                                   | \$0          | \$13,400,000 |                                   |  |
| Average Sales Price*            | \$0      | \$13,400,000 |                                   | \$0          | \$13,400,000 |                                   |  |
| Percent of List Price Received* | 0.0%     | 89.9%        |                                   | 0.0%         | 89.9%        |                                   |  |
| Days on Market Until Sale       | 0        | 0            |                                   | 0            | 0            |                                   |  |
| Inventory of Homes for Sale     | 16       | 12           | - 25.0%                           |              |              |                                   |  |
| Months Supply of Inventory      | 13.3     | 9.0          | - 32.3%                           |              |              |                                   |  |