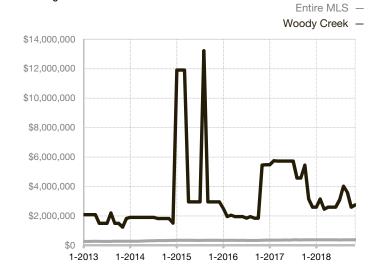

| 0.0%         | 0.0%         |                                      |  |
| Days on Market Until Sale       | 0        | 0    |                                   | 0            | 0            |                                      |  |
| Inventory of Homes for Sale     | 0        | 0    |                                   |              |              |                                      |  |
| Months Supply of Inventory      | 0.0      | 0.0  |                                   |              |              |                                      |  |

<sup>\*</sup> Does not account for seller concessions and/or down payment assistance. | Activity for one month can sometimes look extreme due to small sample size.

## Median Sales Price – Single Family

Rolling 12-Month Calculation



## Median Sales Price – Townhouse-Condo

Rolling 12-Month Calculation