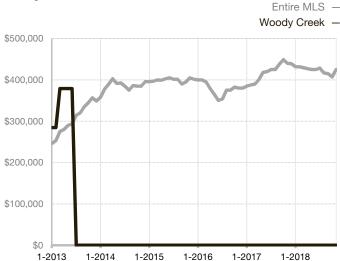

|  |
| Days on Market Until Sale       | 0        | 0    |                                   | 0            | 0            |                                      |  |
| Inventory of Homes for Sale     | 0        | 0    |                                   |              |              |                                      |  |
| Months Supply of Inventory      | 0.0      | 0.0  |                                   |              |              |                                      |  |

<sup>\*</sup> Does not account for seller concessions and/or down payment assistance. | Activity for one month can sometimes look extreme due to small sample size.

## Median Sales Price – Single Family

Rolling 12-Month Calculation



## Median Sales Price – Townhouse-Condo

Rolling 12-Month Calculation