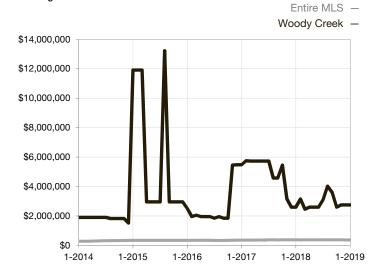

| 0.0%         | 0.0%        |                                      |  |
| Days on Market Until Sale       | 0       | 0    |                                   | 0            | 0           |                                      |  |
| Inventory of Homes for Sale     | 0       | 0    |                                   |              |             |                                      |  |
| Months Supply of Inventory      | 0.0     | 0.0  |                                   |              |             |                                      |  |

<sup>\*</sup> Does not account for seller concessions and/or down payment assistance. | Activity for one month can sometimes look extreme due to small sample size.

## Median Sales Price – Single Family

Rolling 12-Month Calculation



## **Median Sales Price – Townhouse-Condo**

Rolling 12-Month Calculation