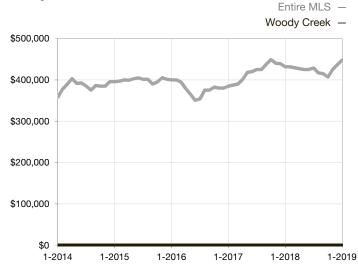

|  |
| Days on Market Until Sale       | 0       | 0    |                                   | 0            | 0           |                                      |  |
| Inventory of Homes for Sale     | 0       | 0    |                                   |              |             |                                      |  |
| Months Supply of Inventory      | 0.0     | 0.0  |                                   |              |             |                                      |  |

<sup>\*</sup> Does not account for seller concessions and/or down payment assistance. | Activity for one month can sometimes look extreme due to small sample size.

## Median Sales Price – Single Family

Rolling 12-Month Calculation



## **Median Sales Price – Townhouse-Condo**

Rolling 12-Month Calculation