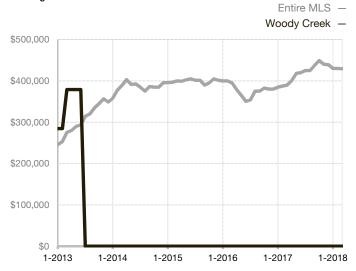

|  |
| Days on Market Until Sale       | 0     | 0    |                                      | 0            | 0           |                                      |  |
| Inventory of Homes for Sale     | 0     | 0    |                                      |              |             |                                      |  |
| Months Supply of Inventory      | 0.0   | 0.0  |                                      |              |             |                                      |  |

\* Does not account for seller concessions and/or down payment assistance. | Activity for one month can sometimes look extreme due to small sample size.

## Median Sales Price – Single Family Rolling 12-Month Calculation



## Median Sales Price – Townhouse-Condo Rolling 12-Month Calculation