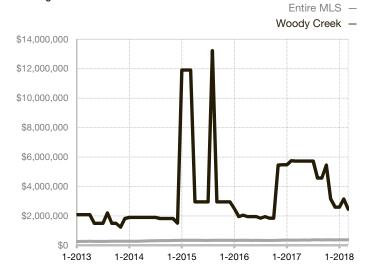

| 0.0%         | 0.0%        |                                      |  |
| Days on Market Until Sale       | 0     | 0    |                                      | 0            | 0           |                                      |  |
| Inventory of Homes for Sale     | 0     | 0    |                                      |              |             |                                      |  |
| Months Supply of Inventory      | 0.0   | 0.0  |                                      |              |             |                                      |  |

\* Does not account for seller concessions and/or down payment assistance. | Activity for one month can sometimes look extreme due to small sample size.

## Median Sales Price – Single Family Rolling 12-Month Calculation



## Median Sales Price – Townhouse-Condo Rolling 12-Month Calculation