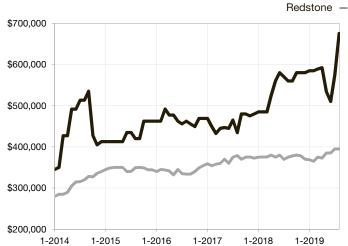

## **Median Sales Price - Single Family**

Rolling 12-Month Calculation Entire MLS -

## Redstone

| Single Family                   | August    |             |                                   | Year to Date |             |                                      |
|---------------------------------|-----------|-------------|-----------------------------------|--------------|-------------|--------------------------------------|
| Key Metrics                     | 2018      | 2019        | Percent Change from Previous Year | Thru 08-2018 | Thru 8-2019 | Percent Change<br>from Previous Year |
| New Listings                    | 1         | 2           | + 100.0%                          | 19           | 19          | 0.0%                                 |
| Sold Listings                   | 1         | 1           | 0.0%                              | 8            | 6           | - 25.0%                              |
| Median Sales Price*             | \$440,000 | \$1,550,000 | + 252.3%                          | \$534,500    | \$625,000   | + 16.9%                              |
| Average Sales Price*            | \$440,000 | \$1,550,000 | + 252.3%                          | \$521,063    | \$764,917   | + 46.8%                              |
| Percent of List Price Received* | 100.0%    | 96.9%       | - 3.1%                            | 99.6%        | 96.9%       | - 2.7%                               |
| Days on Market Until Sale       | 0         | 373         |                                   | 133          | 144         | + 8.3%                               |
| Inventory of Homes for Sale     | 15        | 16          | + 6.7%                            |              |             |                                      |
| Months Supply of Inventory      | 9.0       | 8.9         | - 1.1%                            |              |             |                                      |