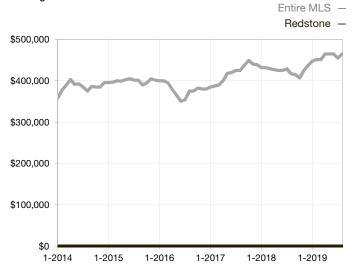

## Median Sales Price - Townhouse-Condo

Rolling 12-Month Calculation

<sup>\*</sup> Does not account for seller concessions and/or down payment assistance. | Activity for one month can sometimes look extreme due to small sample size.

| Townhouse-Condo                 | August |      |                                   | Year to Date |             |                                   |  |
|---------------------------------|--------|------|-----------------------------------|--------------|-------------|-----------------------------------|--|
| Key Metrics                     | 2018   | 2019 | Percent Change from Previous Year | Thru 08-2018 | Thru 8-2019 | Percent Change from Previous Year |  |
| New Listings                    | 0      | 0    |                                   | 0            | 0           |                                   |  |
| Sold Listings                   | 0      | 0    |                                   | 0            | 0           |                                   |  |
| Median Sales Price*             | \$0    | \$0  |                                   | \$0          | \$0         |                                   |  |
| Average Sales Price*            | \$0    | \$0  |                                   | \$0          | \$0         |                                   |  |
| Percent of List Price Received* | 0.0%   | 0.0% |                                   | 0.0%         | 0.0%        |                                   |  |
| Days on Market Until Sale       | 0      | 0    |                                   | 0            | 0           |                                   |  |
| Inventory of Homes for Sale     | 0      | 0    |                                   |              |             |                                   |  |
| Months Supply of Inventory      | 0.0    | 0.0  |                                   |              |             |                                   |  |