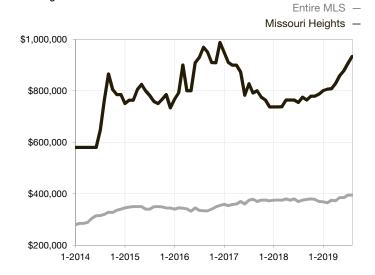

## **Median Sales Price - Single Family**

Rolling 12-Month Calculation

## **Missouri Heights**

| Single Family                   | August    |             |                                   | Year to Date |             |                                      |  |
|---------------------------------|-----------|-------------|-----------------------------------|--------------|-------------|--------------------------------------|--|
| Key Metrics                     | 2018      | 2019        | Percent Change from Previous Year | Thru 08-2018 | Thru 8-2019 | Percent Change<br>from Previous Year |  |
| New Listings                    | 7         | 6           | - 14.3%                           | 47           | 51          | + 8.5%                               |  |
| Sold Listings                   | 8         | 2           | - 75.0%                           | 27           | 25          | - 7.4%                               |  |
| Median Sales Price*             | \$810,483 | \$1,175,000 | + 45.0%                           | \$795,000    | \$950,000   | + 19.5%                              |  |
| Average Sales Price*            | \$858,121 | \$1,175,000 | + 36.9%                           | \$836,936    | \$1,049,515 | + 25.4%                              |  |
| Percent of List Price Received* | 95.1%     | 92.9%       | - 2.3%                            | 95.9%        | 94.2%       | - 1.8%                               |  |
| Days on Market Until Sale       | 22        | 125         | + 468.2%                          | 138          | 160         | + 15.9%                              |  |
| Inventory of Homes for Sale     | 37        | 49          | + 32.4%                           |              |             |                                      |  |
| Months Supply of Inventory      | 9.9       | 16.8        | + 69.7%                           |              |             |                                      |  |