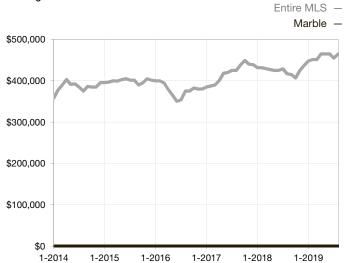

|  |
| Days on Market Until Sale       | 0      | 0    |                                   | 0            | 0           |                                      |  |
| Inventory of Homes for Sale     | 0      | 0    |                                   |              |             |                                      |  |
| Months Supply of Inventory      | 0.0    | 0.0  |                                   |              |             |                                      |  |

<sup>\*</sup> Does not account for seller concessions and/or down payment assistance. | Activity for one month can sometimes look extreme due to small sample size.

## **Median Sales Price - Single Family**

Rolling 12-Month Calculation



## **Median Sales Price - Townhouse-Condo**

Rolling 12-Month Calculation