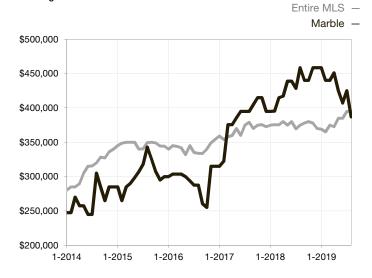

| 0.0%         | 0.0%        |                                      |  |
| Days on Market Until Sale       | 0      | 0    |                                   | 0            | 0           |                                      |  |
| Inventory of Homes for Sale     | 0      | 0    |                                   |              |             |                                      |  |
| Months Supply of Inventory      | 0.0    | 0.0  |                                   |              |             |                                      |  |

<sup>\*</sup> Does not account for seller concessions and/or down payment assistance. | Activity for one month can sometimes look extreme due to small sample size.

## **Median Sales Price - Single Family**

Rolling 12-Month Calculation



## **Median Sales Price - Townhouse-Condo**

Rolling 12-Month Calculation