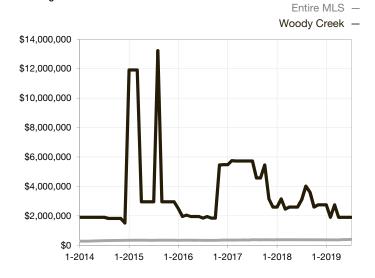

| 0.0%         | 0.0%        |                                      |  |
| Days on Market Until Sale       | 0    | 0    |                                      | 0            | 0           |                                      |  |
| Inventory of Homes for Sale     | 0    | 0    |                                      |              |             |                                      |  |
| Months Supply of Inventory      | 0.0  | 0.0  |                                      |              |             |                                      |  |

\* Does not account for seller concessions and/or down payment assistance. | Activity for one month can sometimes look extreme due to small sample size.

## Median Sales Price – Single Family Rolling 12-Month Calculation



## Median Sales Price – Townhouse-Condo Rolling 12-Month Calculation