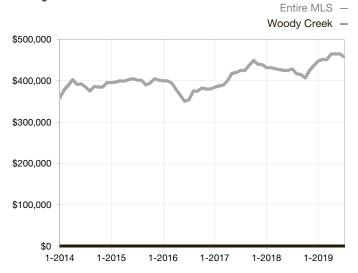

|  |
| Days on Market Until Sale       | 0    | 0    |                                      | 0            | 0           |                                      |  |
| Inventory of Homes for Sale     | 0    | 0    |                                      |              |             |                                      |  |
| Months Supply of Inventory      | 0.0  | 0.0  |                                      |              |             |                                      |  |

\* Does not account for seller concessions and/or down payment assistance. | Activity for one month can sometimes look extreme due to small sample size.

## Median Sales Price – Single Family Rolling 12-Month Calculation



## Median Sales Price – Townhouse-Condo Rolling 12-Month Calculation