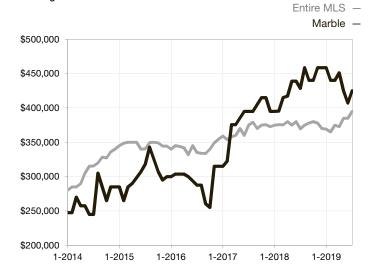

\* Does not account for seller concessions and/or down payment assistance. | Activity for one month can sometimes look extreme due to small sample size.

Median Sales Price - Single Family Rolling 12-Month Calculation