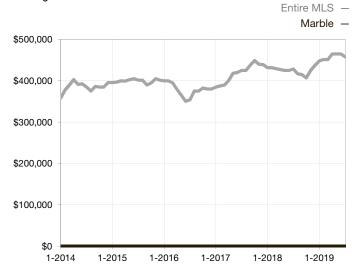

|  |
| Days on Market Until Sale       | 0    | 0    |                                      | 0            | 0           |                                      |  |
| Inventory of Homes for Sale     | 0    | 0    |                                      |              |             |                                      |  |
| Months Supply of Inventory      | 0.0  | 0.0  |                                      |              |             |                                      |  |

\* Does not account for seller concessions and/or down payment assistance. | Activity for one month can sometimes look extreme due to small sample size.

Median Sales Price - Single Family Rolling 12-Month Calculation



## Median Sales Price – Townhouse-Condo Rolling 12-Month Calculation