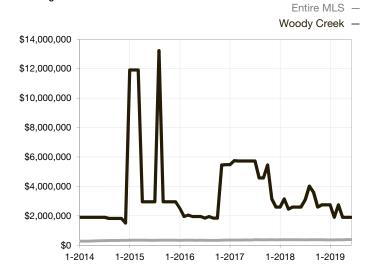

| 0.0%         | 0.0%        |                                      |  |
| Days on Market Until Sale       | 0    | 0    |                                      | 0            | 0           |                                      |  |
| Inventory of Homes for Sale     | 0    | 0    |                                      |              |             |                                      |  |
| Months Supply of Inventory      | 0.0  | 0.0  |                                      |              |             |                                      |  |

\* Does not account for seller concessions and/or down payment assistance. | Activity for one month can sometimes look extreme due to small sample size.

## Median Sales Price – Single Family Rolling 12-Month Calculation



## Median Sales Price – Townhouse-Condo Rolling 12-Month Calculation