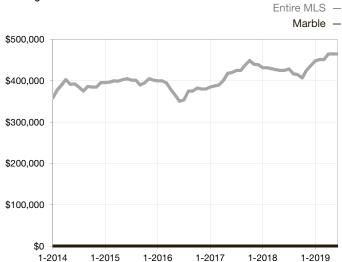

|  |
| Days on Market Until Sale       | 0    | 0    |                                      | 0            | 0           |                                      |  |
| Inventory of Homes for Sale     | 0    | 0    |                                      |              |             |                                      |  |
| Months Supply of Inventory      | 0.0  | 0.0  |                                      |              |             |                                      |  |

<sup>\*</sup> Does not account for seller concessions and/or down payment assistance. | Activity for one month can sometimes look extreme due to small sample size.

## Median Sales Price – Single Family

Rolling 12-Month Calculation



## **Median Sales Price – Townhouse-Condo**

Rolling 12-Month Calculation