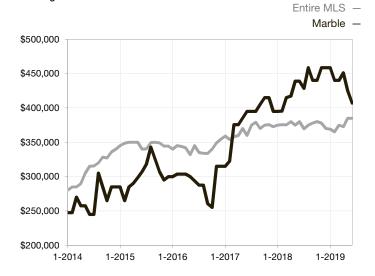

| 0.0%         | 0.0%        |                                      |  |
| Days on Market Until Sale       | 0    | 0    |                                      | 0            | 0           |                                      |  |
| Inventory of Homes for Sale     | 0    | 0    |                                      |              |             |                                      |  |
| Months Supply of Inventory      | 0.0  | 0.0  |                                      |              |             |                                      |  |

<sup>\*</sup> Does not account for seller concessions and/or down payment assistance. | Activity for one month can sometimes look extreme due to small sample size.

## Median Sales Price – Single Family

Rolling 12-Month Calculation



## **Median Sales Price – Townhouse-Condo**

Rolling 12-Month Calculation