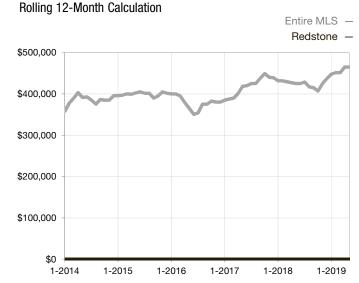

## Median Sales Price – Single Family Rolling 12-Month Calculation

\$600,000 \$500,000 \$400,000 \$200,000 \$200,000