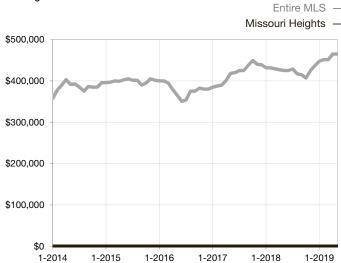

|  |
| Days on Market Until Sale       | 0    | 0    |                                      | 0            | 0           |                                      |  |
| Inventory of Homes for Sale     | 0    | 0    |                                      |              |             |                                      |  |
| Months Supply of Inventory      | 0.0  | 0.0  |                                      |              |             |                                      |  |

<sup>\*</sup> Does not account for seller concessions and/or down payment assistance. | Activity for one month can sometimes look extreme due to small sample size.

## Median Sales Price – Single Family

Rolling 12-Month Calculation



## **Median Sales Price - Townhouse-Condo**

Rolling 12-Month Calculation