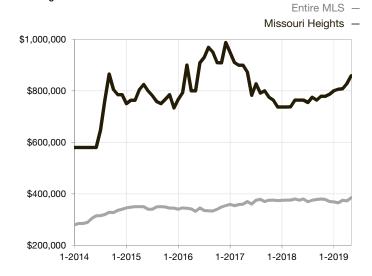

| 0.0%         | 0.0%        |                                      |  |
| Days on Market Until Sale       | 0    | 0    |                                      | 0            | 0           |                                      |  |
| Inventory of Homes for Sale     | 0    | 0    |                                      |              |             |                                      |  |
| Months Supply of Inventory      | 0.0  | 0.0  |                                      |              |             |                                      |  |

<sup>\*</sup> Does not account for seller concessions and/or down payment assistance. | Activity for one month can sometimes look extreme due to small sample size.

## Median Sales Price – Single Family

Rolling 12-Month Calculation



## **Median Sales Price - Townhouse-Condo**

Rolling 12-Month Calculation