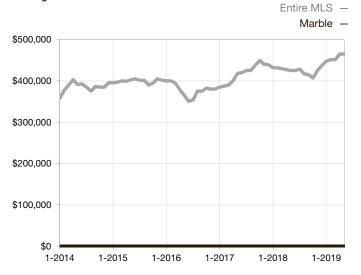

|  |
| Days on Market Until Sale       | 0    | 0    |                                      | 0            | 0           |                                      |  |
| Inventory of Homes for Sale     | 0    | 0    |                                      |              |             |                                      |  |
| Months Supply of Inventory      | 0.0  | 0.0  |                                      |              |             |                                      |  |

\* Does not account for seller concessions and/or down payment assistance. | Activity for one month can sometimes look extreme due to small sample size.

Median Sales Price - Single Family Rolling 12-Month Calculation



## Median Sales Price – Townhouse-Condo Rolling 12-Month Calculation