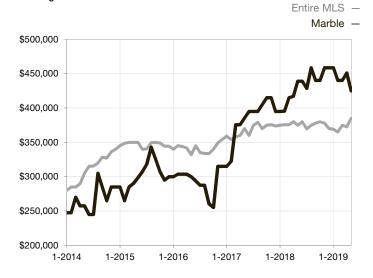

\* Does not account for seller concessions and/or down payment assistance. | Activity for one month can sometimes look extreme due to small sample size.

Median Sales Price - Single Family Rolling 12-Month Calculation