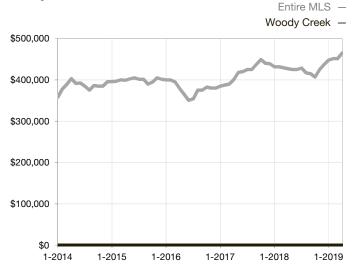

|  |
| Days on Market Until Sale       | 0     | 0    |                                      | 0            | 0           |                                      |  |
| Inventory of Homes for Sale     | 0     | 0    |                                      |              |             |                                      |  |
| Months Supply of Inventory      | 0.0   | 0.0  |                                      |              |             |                                      |  |

\* Does not account for seller concessions and/or down payment assistance. | Activity for one month can sometimes look extreme due to small sample size.

Median Sales Price – Single Family Rolling 12-Month Calculation



## Median Sales Price – Townhouse-Condo Rolling 12-Month Calculation