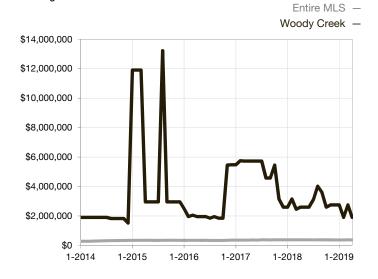

\* Does not account for seller concessions and/or down payment assistance. | Activity for one month can sometimes look extreme due to small sample size.

Median Sales Price – Single Family Rolling 12-Month Calculation