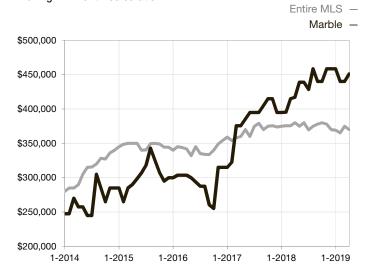

\* Does not account for seller concessions and/or down payment assistance. | Activity for one month can sometimes look extreme due to small sample size.

Median Sales Price - Single Family Rolling 12-Month Calculation