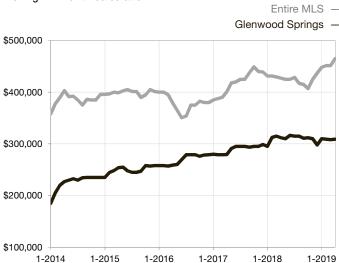

n Market Until Sale       | 60        | 81        | + 35.0%                           | 53           | 90          | + 69.8%                              |
| Inventory of Homes for Sale     | 22        | 27        | + 22.7%                           |              |             |                                      |
| Months Supply of Inventory      | 3.1       | 4.2       | + 35.5%                           |              |             |                                      |

<sup>\*</sup> Does not account for seller concessions and/or down payment assistance. | Activity for one month can sometimes look extreme due to small sample size.

## **Median Sales Price - Single Family**

Rolling 12-Month Calculation



## **Median Sales Price - Townhouse-Condo**

Rolling 12-Month Calculation