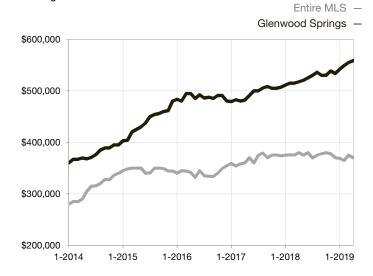

98.1%        | 97.3%       | - 0.8%                               |
| Days on Market Until Sale       | 60        | 81        | + 35.0%                           | 53           | 90          | + 69.8%                              |
| Inventory of Homes for Sale     | 22        | 27        | + 22.7%                           |              |             |                                      |
| Months Supply of Inventory      | 3.1       | 4.2       | + 35.5%                           |              |             |                                      |

<sup>\*</sup> Does not account for seller concessions and/or down payment assistance. | Activity for one month can sometimes look extreme due to small sample size.

## **Median Sales Price - Single Family**

Rolling 12-Month Calculation



## **Median Sales Price - Townhouse-Condo**

Rolling 12-Month Calculation