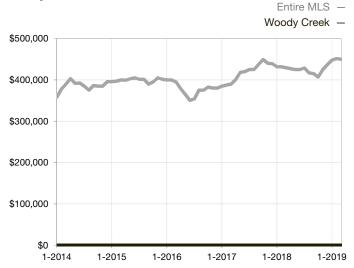

|  |
| Days on Market Until Sale       | 0     | 0    |                                      | 0            | 0           |                                      |  |
| Inventory of Homes for Sale     | 0     | 0    |                                      |              |             |                                      |  |
| Months Supply of Inventory      | 0.0   | 0.0  |                                      |              |             |                                      |  |

\* Does not account for seller concessions and/or down payment assistance. | Activity for one month can sometimes look extreme due to small sample size.

Median Sales Price – Single Family Rolling 12-Month Calculation



## Median Sales Price – Townhouse-Condo Rolling 12-Month Calculation