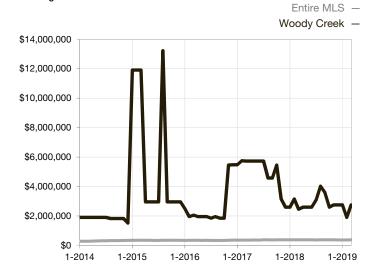

\* Does not account for seller concessions and/or down payment assistance. | Activity for one month can sometimes look extreme due to small sample size.

Median Sales Price – Single Family Rolling 12-Month Calculation